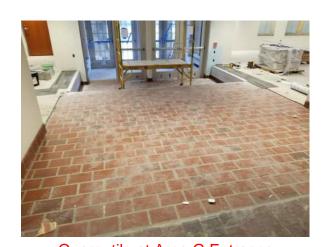

## Activities in progress as of June 23, 2017:

- Laying quarry tile in Area G entrance in progress
- ▶ Painting natatorium balcony in progress
- Locker delivery
- Installation of flooring in Washington Level multipurpose room in progress
- Painting Washington Level locker rooms in progress
- ▶ Installation of flooring in Washington Level Health Classroom/ Cardio in progress
- ▶ Sanding drywall in Washington level weight room in progress
- ▶ Fire alarm testing in progress
- Prepping Dinning Commons floor for polish in progress

## **Construction Key Plan:**

Prepping Dinning Commons Floors for Polish

Flooring Washington Level Multipurpose Room

Flooring Washington Level Health Classroom/ Cardio

Quarry tile at Area G Entrance

Painting Washington Level Locker Rooms