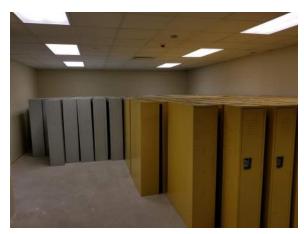

## Activities in progress as of June 23, 2017:

- Laying quarry tile in Area G entrance in progress
- ▶ Painting natatorium balcony in progress
- Locker delivery
- Installation of flooring in Washington Level multipurpose room in progress
- Painting Washington Level locker rooms in progress
- ▶ Installation of flooring in Washington Level Health Classroom/ Cardio in progress
- ▶ Sanding drywall in Washington level weight room in progress
- ▶ Fire alarm testing in progress
- Prepping Dinning Commons floor for polish in progress

**Locker Delivery** 