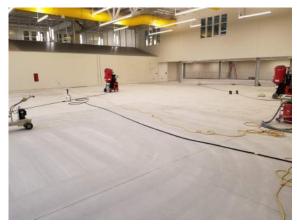

## Activities in progress as of June 23, 2017:

- Laying quarry tile in Area G entrance in progress
- ▶ Painting natatorium balcony in progress
- Locker delivery
- Installation of flooring in Washington Level multipurpose room in progress
- Painting Washington Level locker rooms in progress
- ▶ Installation of flooring in Washington Level Health Classroom/ Cardio in progress
- ▶ Sanding drywall in Washington level weight room in progress
- ▶ Fire alarm testing in progress
- Prepping Dinning Commons floor for polish in progress

## **Construction Key Plan:**

Prepping Dinning Commons Floors for Polish

Flooring Washington Level Multipurpose Room

Flooring Washington Level Health Classroom/ Cardio

Quarry tile at Area G Entrance

Painting Washington Level Locker Rooms