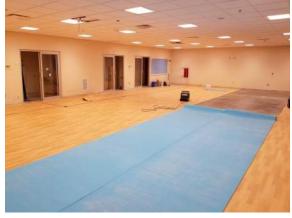

## Activities in progress as of June 23, 2017:

- Laying quarry tile in Area G entrance in progress
- ▶ Painting natatorium balcony in progress
- Locker delivery
- Installation of flooring in Washington Level multipurpose room in progress
- Painting Washington Level locker rooms in progress
- ▶ Installation of flooring in Washington Level Health Classroom/ Cardio in progress
- ▶ Sanding drywall in Washington level weight room in progress
- ▶ Fire alarm testing in progress
- Prepping Dinning Commons floor for polish in progress

## **Construction Key Plan:**

Prepping Dinning Commons Floors for Polish

Flooring Washington Level Multipurpose Room

Flooring Washington Level Health Classroom/ Cardio

Quarry tile at Area G Entrance

Painting Washington Level Locker Rooms